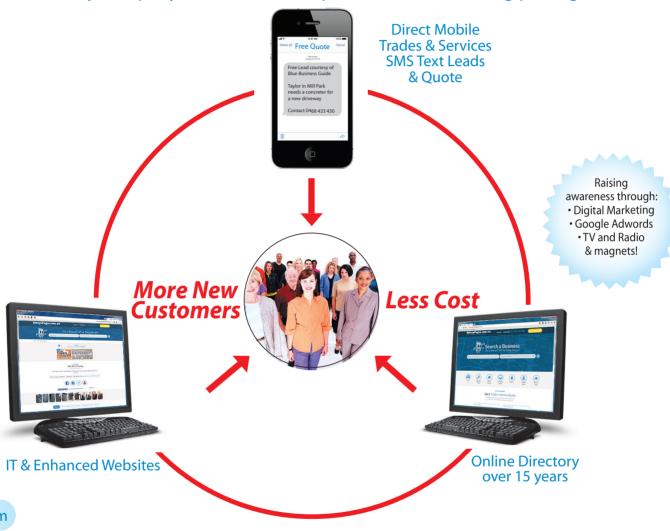

## How you can attract more local customers

Campaign cycle creates multiple enquiry opportunities for your business

The only company in Melbourne to provide in 1 marketing package

Our Aim

Is to assist in the growth of Local Businesses by motivating the Community to support Local Business through the use of the Blue Business Guide Savings campaign.

#### There are four key business advantages

- The BBG campaign is a proven way of attracting more Local customers. With our magnet you can measure and track your results.
- 2. Local Businesses have saved thousands of dollars because our rates are up to 7 times less than some of our competitors.
- 3. Our clients have documented how profitable their return on investment has been with our campaign.
- 4. Our 3 in 1 marketing package:
  - 1. Online/Smart Phone Apps, 2. SMS Quote, 3. Enhanced Profile Page

# How will people find your business? Easy!

Simply become part of a Melbourne wide local business marketing campaign that works!

Super Site Billboards

100's & 1000's of Stickers & Fridge Magnets

Over 3/4 of a million booklets delivered

TV & Radio Advertising (See Online)

Online Awareness, Digital Advertising & Organic Searching

"Go online to view TV, Radio & Billboard Advertisements"

#### How does it work?

Each of the business partners offer an instant incentive to attract new customers. Now with 3000 advertising businesses and growing, you become part of an extensive marketing campaign that works.

## Trades, Service leads and Local **Quotes** via your mobile phone

#### What's it all about?

With our all new trades and service text message service, we will find a business to quote for you anywhere in Melbourne. From plumbers to renovators, for any job you need completed, just phone **0468 433 430** provide your details and we will do the hard work for you.

### How it works..

You need a quote for a new fence

Businesses registered on our database receive an SMS containing the job description and contact information.

They then call our customers to organise a quote

You hear our radio ad or see our T.V. advertisment

Call 0468 433 430 and tell us what quotes you need. Within a short time you'll have up to 3 quotes supplied. Just one call, it's that simple.

See a billboard, sticker or fridge magnet