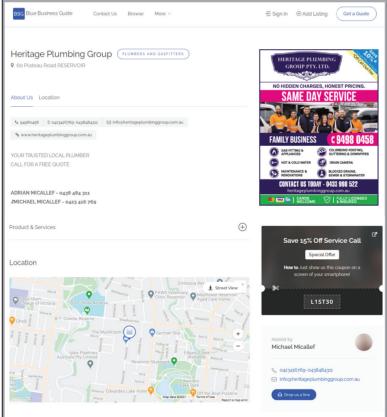

## **Profile Page** & SEO with Sub Domain

## WEBSITE COMPARISON

with major competitor \$2,500 over 12 months\* (\$200 p/m)

Blue Business Guide can create a professional online identity for you. With your own unique Profile Page, Blue Business Guide ensures you have the most effective online communication with potential customers, adding SEO on your page within a 5km radius. Don't settle for anything less!